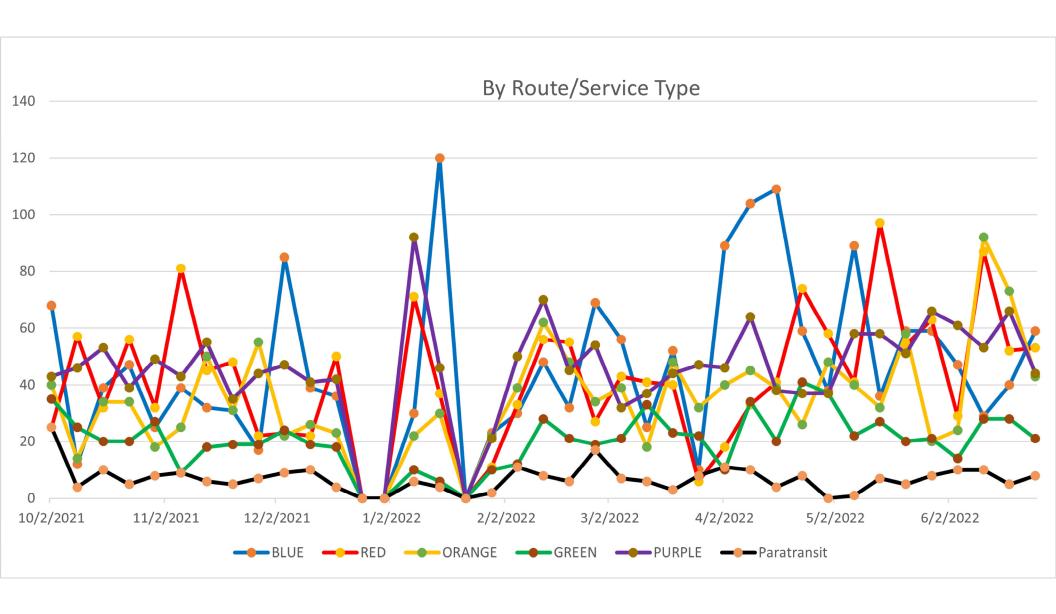

#### **Link Transit Operations Report**

Mr. Andoh presented the ridership update through May 2022 and discussed the performance of each route. The Commissioners asked questions about free fares, additional bus shelters, and possible expansion to other communities. Mr. Andoh responded to the questions and discussed possibilities with the Town of Elon and Town of Mebane.