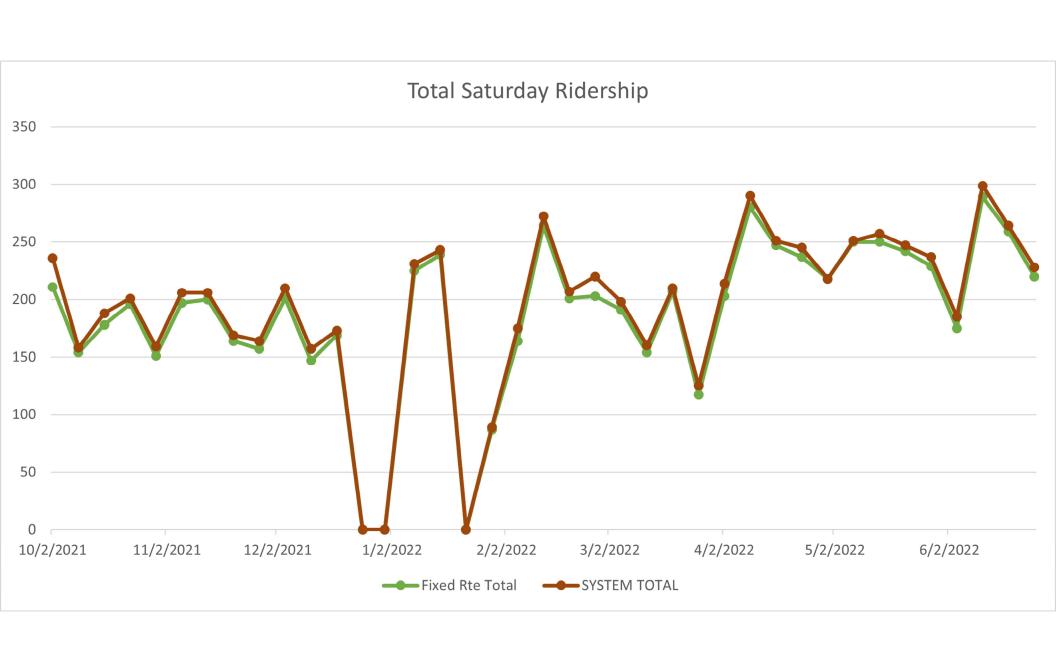

#### **Link Transit Operations Report**

Mr. Andoh presented the ridership update through May 2022 and discussed the performance of each route. The Commissioners asked questions about free fares, additional bus shelters, and possible expansion to other communities. Mr. Andoh responded to the questions and discussed possibilities with the Town of Elon and Town of Mebane.