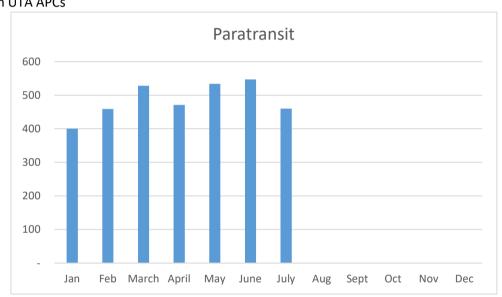

## \*April is estimated from UTA APCs

| PARA 2022 | TOTAL |
|-----------|-------|
| Jan       | 400   |
| Feb       | 459   |
| March     | 528   |
| April     | 471   |
| May       | 534   |
| June      | 547   |
| July      | 460   |
| Aug       |       |
| Sept      |       |
| Oct       |       |
| Nov       |       |
| Dec       |       |
|           |       |
| TOTAL     | 3,399 |