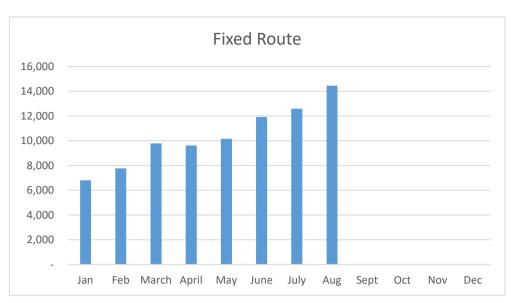

| FR 2022 | TOTAL  |
|---------|--------|
| Jan     | 6,807  |
| Feb     | 7,761  |
| March   | 9,792  |
| April   | 9,615  |
| May     | 10,153 |
| June    | 11,924 |
| July    | 12,587 |
| Aug     | 14,449 |
| Sept    |        |
| Oct     |        |
| Nov     |        |
| Dec     |        |
| TOTAL   | 83,088 |